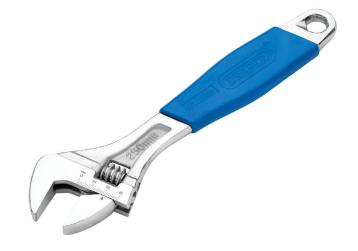

## **FEATURES**

- · Manufactured from carbon steel
- · Chrome plated for corrosion protection
- Metric scale on head
- Soft grip handle for user comfort

## **DESCRIPTION**

This range of crescent-type wrenches are manufactured from carbon steel, hardened and tempered, with chrome plating for corrosion protection. The head is profiled with a metric scale. Fitted with a soft grip handle for user comfort.